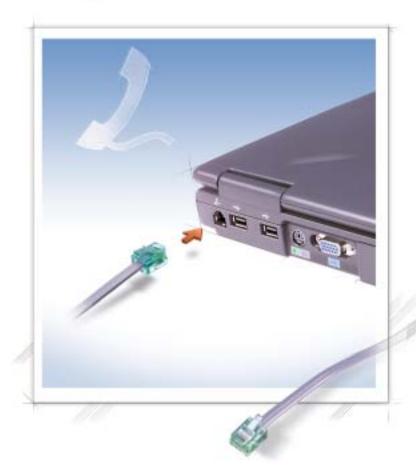

## 注意:

除非计算机已经打开并且至少关闭过一次,否则请勿将 打印机或任何 USB 设备连接至计算机。

AC Adapter · 交流适配器

Modem·调制解调器

Power button·电源按钮